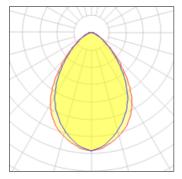

## Light output 1

## 1 x Compact fluorescent lamp

| Nominal lamp power | 18 W    | Socket      | G24D-2 |
|--------------------|---------|-------------|--------|
| Lamp flux          | 1200 lm | LOR         | 40%    |
| Luminous efficacy  | 27 lm/W | Total flux  | 480 lm |
| CCT                | 3000 K  | Total power | 18 W   |
| CRI                | 84      |             |        |
|                    |         |             |        |