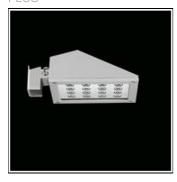

# Product data sheet

MINIFRANCO LED 1610013

FLOS

Outdoor luminaire for installation on wall or on pole. Configuration: die-cast aluminium structure. EN AB-47100 (low copper content) Double layer coating for high resistance to corrosion: The low copper Aluminium alloy is painted with a double coat using powders which are complaint with QUALICOAT standards: a first layer of epoxy powder (with excellent chemical and mechanical resistance) and a second finishing layer of polyester powder (resistant to UV rays and atmospheric agents). The entire painting process of the aluminium fitting starts from components which have been sand-blasted in advance to make the surface more porous and increase the adherence of the paint. Ares effects alkaline and acid washing to clean the surfaces completely, then rinses with demineralised water to remove any residue particles, subsequently a chemical conversion treatment is done to protect against rusting. Pure aluminium optics, tempered extra-clear glass diffuser, silicone gaskets.

#### Shape and measurements

Length: 6.89 in Width: 4.17 in Height: 9.65 in