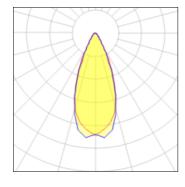

### Light output 1 (integrated)

| Lamp type          | LED     | CCT         | 6000 K |
|--------------------|---------|-------------|--------|
| Nominal lamp power | 20 W    | CRI         | 70     |
| Total flux         | 1607 lm | LOR         | 99%    |
| Luminous efficacy  | 80 lm/W | Total power | 20 W   |