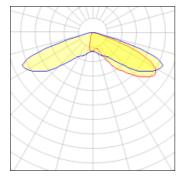

### Light output 1 (integrated)

| Lamp type          | LED      | CCT         | 2200 K |
|--------------------|----------|-------------|--------|
| Nominal lamp power | 258 W    | CRI         | 70     |
| Total flux         | 16767 lm | LOR         | 100%   |
| Luminous efficacy  | 65 lm/W  | Total power | 258 W  |