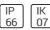

# Product data sheet

POWERVISION 3 SURFACE HIGH BAY LUMINAIRES PW39-GP124-T3-W40

LIGMAN









- Lamp LED - CRI Ra > 80 - MacAdam Ellipse 3 SDCM - Colour 3000K , 4000K - Extruded aluminium pre-treated before powder coating ensuring high corrosion resistance - Thermal heat dissipation body - Single cable entry - Through wiring on request - Stainless steel fasteners in grade 316 - Durable silicone rubber gasket - Clear, impact-resistant, toughened glass diffuser - Integral control gear

## Light output 1 (integrated)



| Lamp type          | LED      | CCT         | 4032 K |
|--------------------|----------|-------------|--------|
| Nominal lamp power | 111 W    | CRI         | 80     |
| Total flux         | 13708 lm | LOR         | 100%   |
| Luminous efficacy  | 123 lm/W | Total power | 111 W  |

# Mounting mode

Ceiling mounted, Wall mounted

## Shape and measurements

Length