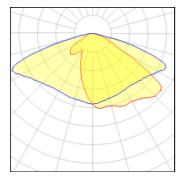

## Light output 1 (integrated)

| Lamp type          | LED      | CCT         | 4032 K |
|--------------------|----------|-------------|--------|
| Nominal lamp power | 111 W    | CRI         | 80     |
| Total flux         | 13708 lm | LOR         | 100%   |
| Luminous efficacy  | 123 lm/W | Total power | 111 W  |

# Glare protection

Glare protection: UGR < 19