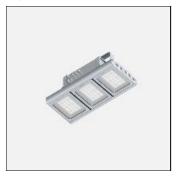

# Product data sheet

POWERVISION 3 SURFACE HIGH BAY LUMINAIRES PW39-GP124-T3-W40

LIGMAN

- Lamp LED - CRI Ra > 80 - MacAdam Ellipse 3 SDCM - Colour 3000K , 4000K - Extruded aluminium pre-treated before powder coating ensuring high corrosion resistance - Thermal heat dissipation body - Single cable entry - Through wiring on request - Stainless steel fasteners in grade 316 - Durable silicone rubber gasket - Clear, impact-resistant, toughened glass diffuser - Integral control gear

## Shape and measurements

Length: 24.13 in Width: 11.22 in Height: 11.81 in Weight: 11 kg