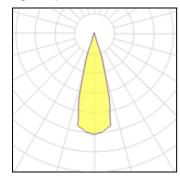

## Light output 1

| I X LED            |        |
|--------------------|--------|
| Nominal lamp power | 1.5 W  |
| Lamp flux          | 112 lm |
| Luminous efficacy  | 8 lm/W |
| CCT                | 6500 K |
| CRI                | 80     |

| LOR         | 11%   |
|-------------|-------|
| Total flux  | 12 lm |
| Total power | 1.5 W |
|             |       |
|             |       |

Mounting mode

Ceiling recessed

Shape and measurements

Height: 1.77 in Diameter: 2.17 in