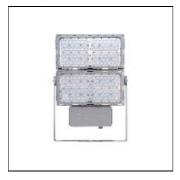

# Product data sheet

PROSITE LED FLOODLIGHT 60000 LUMENS, NEMA 4 DISTRIBUTION, NO LENS COVER F2UN4L2NXXXXXX

DIALIGHT

ProSite LED Floodlight 63,479 Lumens 484 Watts 120-277V AC / 120-250V DC Neutral White, 70CRI Integrated Polycarb Optics/Lens No Lens Cover UL 1598/A CSA C22.2 No. 250 NOM IK10 NEMA 4 Distribution IP66/67 LM79 Tested IES File

## Mounting mode

Ceiling mounted, Pole top mounted

#### Shape and measurements

Length: 22.44 in Width: 16.20 in Height: 3.07 in

#### Adjustability

Rotatable, Tiltable