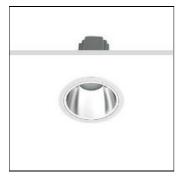

# Mounting mode

Ceiling recessed

## Shape and measurements

Height: 5.39 in Diameter: 4.53 in Weight: 0.51 kg

#### Adjustability

Fixed

#### Design

Color of housing: Black, White, Silver gray