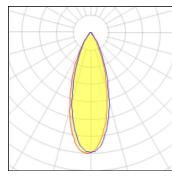

# Product data sheet

AMOS1 RECESSED DOWNLIGHTS AM-80011-N-W40

LIGMAN









- Lamp LED - CRI Ra > 80 - MacAdam Ellipse 3 SDCM - Colour Temperature 3000K, 4000K - Eco-friendly LED product for energy saving and visual consistency. - Modular design for easy maintenance with future proofing. - Propriety lens design for high LOR. - Reliable thermal management for long life and lumen maintenance. - Dimming options available. - Excellent CRI for actual colour reproduction. - White powder coated aluminium reflector - Die-cast aluminium / White or black coated - Die-cast aluminium heat sink / Excellent thermal Management.

## Light output 1 (integrated)



| Lamp type          | LED     | CCT         | 4032 K |
|--------------------|---------|-------------|--------|
| Nominal lamp power | 12.1 W  | CRI         | 80     |
| Total flux         | 1201 lm | LOR         | 100%   |
| Luminous efficacy  | 99 lm/W | Total power | 12.1 W |

# Mounting mode

Ceiling recessed

## Shape and measurements

Height: 5.39 in Diameter: 4.53 in Weight: 0.51 kg

#### Adjustability

Fixed

#### Design

Color of housing: Black, White, Silver gray

# Glare protection

Glare protection: UGR < 19

#### Electric

System power: 12.1 W Voltage: 230 V AC Ballast: ECG

Controller: Dimmable 1..10V, DALI

Appliance Class: I

## Protection

IP: 20

Surface temperature: 40°C Designation labels: CE