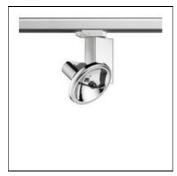

# Product data sheet

FORT KNOX 1 F24550/QR-111/100W/45°

FLOS

Luminaire for ceiling or three-phase electric track installation. For very low voltage halogen lamps or standard and discharge lamps.

Selfextinguishing ceramic or engineering plastic lamp holders, with single-pole, transparent electric wires with double Teflon insulation.

# Mounting mode

Ceiling mounted, Contact rail

# Shape and measurements

Length: 1.69 in Width: 2.68 in Height: 4.86 in