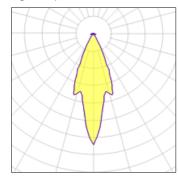

#### Light output 1

# 1 x Halogen low voltage lamp without reflector

| Nominal lamp power | 100 W   | Socket      | G5.3    |
|--------------------|---------|-------------|---------|
| Lamp flux          | 1089 lm | LOR         | 100%    |
| Luminous efficacy  | 11 lm/W | Total flux  | 1091 lm |
| CCT                | 3000 K  | Total power | 100 W   |
| CRI                | 99      |             |         |