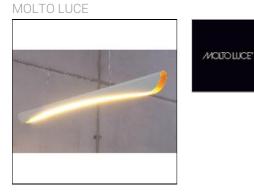

## STRETTO 28/54W WHITE/MELON 530-15405

550-15405

Stretto, Hanging lamp made of organically shaped and folded aluminum; Powder coat finish inside melon and outside glossy white; height adjustable without tools, max. Suspension: 1500mm IP 20;