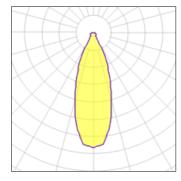

#### Light output 1

| 1 x LED            |         |
|--------------------|---------|
| Nominal lamp power | 13.4 W  |
| Lamp flux          | 956 lm  |
| Luminous efficacy  | 56 lm/W |
| CCT                | 2700 K  |
| CRI                | 90      |
|                    |         |

| LOR         | 79%    |
|-------------|--------|
| Total flux  | 756 lm |
| Total power | 13.4 W |
|             |        |
|             |        |

| I X LED  |            |         |
|----------|------------|---------|
| Nominal  | lamp power | 6.2 W   |
| Lamp flu | X          | 554 lm  |
| Luminou  | s efficacy | 71 lm/W |
| CCT      |            | 2700 K  |
| CRI      |            | 90      |
|          |            |         |