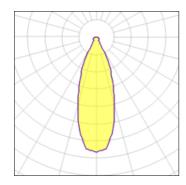

1 v I ED

| LOR         | 79%    |
|-------------|--------|
| Total flux  | 438 lm |
| Total power | 6.2 W  |
|             |        |

| 1 x LED            |         |             |        |
|--------------------|---------|-------------|--------|
| Nominal lamp power | 9.2 W   | LOR         | 79%    |
| Lamp flux          | 744 lm  | Total flux  | 588 lm |
| Luminous efficacy  | 64 lm/W | Total power | 9.2 W  |
| CCT                | 2700 K  |             |        |
| CRI                | 90      |             |        |