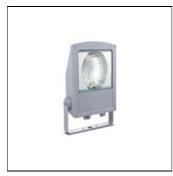

# Product data sheet

SMALL SIROCCO OPTIC - FLOOD LIGHT / ROAD OPTIC 2244-I-3-671-XX

UNILAMP

Description SIROCCO is a family of floodlight, surface washer and area lighting. Two types of light distribution, asymmetric and bi-symmetric. Available with a range of mounting accessories including ground mount base, pole top mount, and wall/pole mounting arm. It is designed to operate with the high lumen output LED light source. Reflectors for SIROCCO have been engineered utilizing the latest technology and software for maximum performance. A calibrated aiming unit provides accuracy of light distribution on any surface or structure. SIROCCO is suitable to illuminate medium to large size objects or areas such as signage boards, building facades, parking lots, public parks, pedestrian, small streets and squares. Galvanized steel pole and anchor unit for concrete foundation are also available. SPEC • Designed, Manufactured and Tested according to IEC 60598-1, IEC 60598-2-1 and VDE regulations. • LM6 Die Cast Aluminium body. • Stainless steel screws. • Nano Ceramic surface conversion. • Double layer coating. • Safety glass cover. • Post-cured silicone gasket. • High quality LED module and driver. • Anodized aluminium reflector. • Adjustable optic. • GFR PA6.6 Terminal block. • M16 cable gland or weather proof grommet. • Pole light and flood light pre-wired with outdoor cable. • Installation work has to be carried on according to the enclosed product manual.

#### Mounting mode

Standing / Bollard, Floor mounted

#### Shape and measurements

Length: 1.50 in Width: 10.63 in Height: 6.30 in