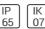

# Product data sheet

SMALL SIROCCO OPTIC - FLOOD LIGHT / ROAD OPTIC 2244-I-3-671-XX

UNILAMP











Description SIROCCO is a family of floodlight, surface washer and area lighting. Two types of light distribution, asymmetric and bi-symmetric. Available with a range of mounting accessories including ground mount base, pole top mount, and wall/pole mounting arm. It is designed to operate with the high lumen output LED light source. Reflectors for SIROCCO have been engineered utilizing the latest technology and software for maximum performance. A calibrated aiming unit provides accuracy of light distribution on any surface or structure. SIROCCO is suitable to illuminate medium to large size objects or areas such as signage boards, building facades, parking lots, public parks, pedestrian, small streets and squares. Galvanized steel pole and anchor unit for concrete foundation are also