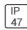

## Product data sheet

LXF/LXT LEXINGTON HID/LED LXF.LXT-PA1-20-740-U-5WQ-FL

COOPER LIGHTING







Aluminum housing, top, and base, Greater than 98% life at 60,000 hours ( $40^{\circ}$ C) (LED), Up to 140 lumens per watt, Lumen packages ranging from 2,000 – 11,000 lumens, Self-aligning pole-top fitter fits 2-3/8" and 3" O.D. tenons, Optional NEMA photocontrol receptacle, Five-year warranty (LED)

## Light output 1 (integrated)



| Lamp type          | LFD      | CCT         | 4000 K |
|--------------------|----------|-------------|--------|
| 1 21               | LLD      | 001         | 7000 K |
| Nominal lamp power | 21 W     | CRI         | 70     |
| Total flux         | 2703 lm  | LOR         | 100%   |
| Luminous efficacy  | 129 lm/W | ULOR        | 9%     |
|                    |          | Total nower | 21 W   |

Mounting mode

Pole top mounted

Shape and measurements

Height