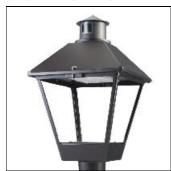

## Product data sheet

LXF/LXT LEXINGTON HID/LED LXF.LXT-PA1-20-740-U-5WQ-FL

COOPER LIGHTING

Aluminum housing, top, and base, Greater than 98% life at 60,000 hours ( $40^{\circ}$ C) (LED), Up to 140 lumens per watt, Lumen packages ranging from 2,000 – 11,000 lumens, Self-aligning pole-top fitter fits 2-3/8" and 3" O.D. tenons, Optional NEMA photocontrol receptacle, Five-year warranty (LED)

Mounting mode

Pole top mounted

Shape and measurements

Height: 10.00 in Diameter: 14.00 in

Adjustability

Fixed

Electric

System power: 21 W