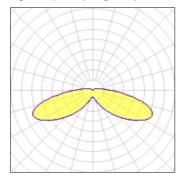

## Light output 1 (integrated)

| Lamp type          | LFD      | CCT         | 4000 K |
|--------------------|----------|-------------|--------|
| 1 21               | LLD      | 001         | 7000 K |
| Nominal lamp power | 21 W     | CRI         | 70     |
| Total flux         | 2703 lm  | LOR         | 100%   |
| Luminous efficacy  | 129 lm/W | ULOR        | 9%     |
|                    |          | Total nower | 21 W   |