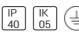

# OCULUS LINEAR LED 2291MM 840

BRIGHT SPECIAL LIGHTING

Housing: Extruded aluminium Diffuser: Matt opal cover of extruded PMMA Control Gear: Built-in electronic driver Watt: Max 2x131.2W IP: 40 IK: 05 • LED replacement with tools

#### Protection

IP: 40 IK: 05