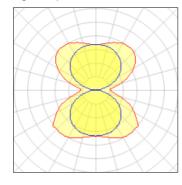

## Light output 1

| I X LED            |         |
|--------------------|---------|
| Nominal lamp power | 135.1   |
| Lamp flux          | 14896   |
| Luminous efficacy  | 120 lm/ |
| CCT                | 4000    |
| CRI                |         |

| 35.1 W | LOR         | 100%     |
|--------|-------------|----------|
| 396 lm | ULOR        | 50%      |
| lm/W   | Total flux  | 14896 lm |
| 1000 K | Total power | 123.9 W  |
| 84     |             |          |