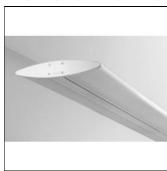

# OCULUS LINEAR LED 2291MM 840

BRIGHT SPECIAL LIGHTING

Housing: Extruded aluminium Diffuser: Matt opal cover of extruded PMMA Control Gear: Built-in electronic driver Watt: Max 2x131.2W IP: 40 IK: 05 • LED replacement with tools

### Mounting mode

Pendant, Ceiling mounted

# Shape and measurements

Length: 13.05 in Width: 91.05 in Height: 2.36 in