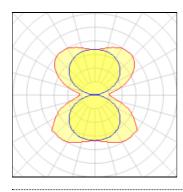

| Nominal lamp power | 90.6 W   |
|--------------------|----------|
| Lamp flux          | 9968 lm  |
| Luminous efficacy  | 110 lm/W |
| CCT                | 4000 K   |
| CRI                | 84       |
|                    |          |

1 x LED

| 90.6 W | LOR         | 100%    |
|--------|-------------|---------|
| 968 lm | ULOR        | 50%     |
| 0 lm/W | Total flux  | 9968 lm |
| 4000 K | Total power | 90.6 W  |
| 84     |             |         |