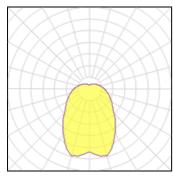

## Light output 1 (integrated)

CCT 3000 K Lamp type LED Nominal lamp power 65 W CRI 90 LOR 100% Total flux 4269 lm Luminous efficacy 66 lm/W ULOR 22% Total power 65 W