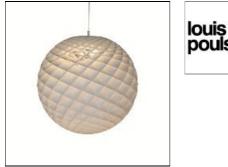

## Product data sheet

PATERA Ø600 LED 3000K 65W 5741481297

LOUIS POULSEN

Patera Design: Øivind Slaatto Concept: The pendant is a glowing sphere built up of small diamond-shaped cells. Each cell is carefully designed to capture light and to shield the light source from the viewing angles above 45 degrees. Each cell glows. Below 45 degrees, the fields are open to direct light downwards. A small amount of light is also sent upwards to illuminate the ceiling. Finish: White, matt coated. Material: Shade: Cut matt PVC. Suspension: E27: Matt-chromed brass and die cast acrylic. LED: Matt white. Mounting: E27: Suspension type: Cable, 2 x 1.0 mm2. Canopy: Yes. Cord length: 4m. LED: Suspension type: Cable, 2 x 0.75 mm2 and wire. Canopy contains driver. Cord length: 4m. Weight: E27: Max. 3 kg. LED: Max. 4,5 kg Class: Ingress protection IP20.

## Mounting mode

Pendant

Shape and measurements

Height: 23.62 in Diameter: 23.62 in