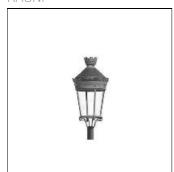

## Product data sheet

MONACO 638 MONACO-638-PC02 45D-8LED-3000K-700 MA **RAGNI** 

Monaco is a heritage luminaire for residential or small height lighting. Circular in shape and slightly flared at the top, its ornate dome is capped with a crown of copper, brass or aluminum. The body of the luminaire is made of injected cast aluminium or cast bronze. With a modern design, it is equipped with a module receiving an integrated PCB providing asymmetrical lighting. Totally waterproof, it can be equipped with lighting management systems.

Mounting mode

Pole top mounted

Shape and measurements

Height: 19.69 in Diameter: 15.75 in

Adjustability

Fixed

Electric

System power: 19 W