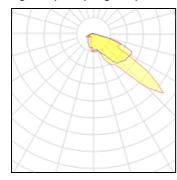

## Light output 1 (integrated)

| Lamp type          | LED      | CCT         | 3000 K |
|--------------------|----------|-------------|--------|
| Nominal lamp power | 19 W     | CRI         | 70     |
| Total flux         | 2181 lm  | LOR         | 100%   |
| Luminous efficacy  | 115 lm/W | Total power | 19 W   |