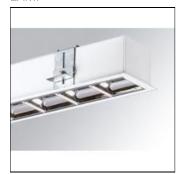

# Product data sheet

FIL 70 TECH REC 1M 3200 NW WH. F71RE100MOTS840NW

LAMP

Recessed luminaire model FIL 70 TECH REC 1M 3200 NW WH., de la marque LAMP, LAMP brand. Made of matt white painted extruded aluminium. Model for MID-POWER LED with neutral white colour temperature and control gear included, which consists of a two-phas e reflection. Glare rating <19 (for 4h, 8h 70/50/20). Insulation class I. Photobiological safety group 0.

### Mounting mode

Ceiling recessed

### Shape and measurements

Length: 39.17 in Width: 2.76 in Height: 2.76 in