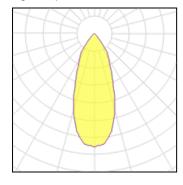

#### Light output 1

| I X LED            |         |
|--------------------|---------|
| Nominal lamp power | 13.4 W  |
| Lamp flux          | 994 lm  |
| Luminous efficacy  | 68 lm/W |
| CCT                | 3000 K  |
| CRI                | 90      |

| LOR         | 91%    |
|-------------|--------|
| Total flux  | 908 lm |
| Total power | 13.4 W |
|             |        |

| 1 x LED            |         |
|--------------------|---------|
| Nominal lamp power | 6.2 W   |
| Lamp flux          | 576 lm  |
| Luminous efficacy  | 85 lm/W |
| CCT                | 3000 K  |
| CRI                | 90      |
|                    |         |