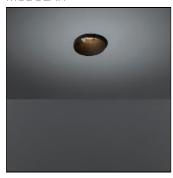

# Product data sheet

SMART KUP 82 LED GE 3000K FLOOD BLACK STRUC 12471532

MODULAR

Smart lighting family Smart Cake, Smart Lotis and Smart Kup are Modular's new generation minispots. They combine technical ingenuity with timeless design. The names speak for themselves. The design of these mini-spots is based on Modular's most popular designs. What you get is a LED module with a different finish. The design of the Smart Kup looks like a flaring cylinder.

### Shape and measurements

Height: 0.39 in Diameter: 3.23 in