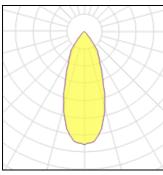

n of the Smart Kup looks like a flaring cylinder.

#### Light output 1



| I X LED            |         |
|--------------------|---------|
| Nominal lamp power | 13.4 W  |
| Lamp flux          | 994 lm  |
| Luminous efficacy  | 68 lm/W |
| CCT                | 3000 K  |
| CRI                | 90      |

| LOR         | 91%    |
|-------------|--------|
| Total flux  | 908 lm |
| Total power | 13.4 W |
|             |        |



| 1 x LED            |         |
|--------------------|---------|
| Nominal lamp power | 6.2 W   |
| Lamp flux          | 576 lm  |
| Luminous efficacy  | 85 lm/W |
| CCT                | 3000 K  |
| CRI                | 90      |
|                    |         |

| LOR         | 91%    |
|-------------|--------|
| Total flux  | 526 lm |
| Total power | 6.2 W  |



| I X LED            |         |
|--------------------|---------|
| Nominal lamp power | 9.2 W   |
| Lamp flux          | 773 lm  |
| Luminous efficacy  | 77 lm/W |
| CCT                | 3000 K  |
| CRI                | 90      |
|                    |         |

| LOR         | 91%    |
|-------------|--------|
| Total flux  | 706 lm |
| Total power | 9.2 W  |
|             |        |

Mounting mode

Ceiling recessed

Electric

System power: 6.2-13.4 W Appliance Class: II

### Shape and measurements

Height: 0.39 in Diameter: 3.23 in

## Adjustability

Fixed

#### Protection

IP: 20