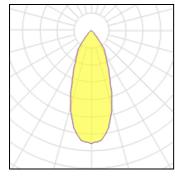

| LOR         | 91%    |
|-------------|--------|
| Total flux  | 526 lm |
| Total power | 6.2 W  |

| I X LED            |         |
|--------------------|---------|
| Nominal lamp power | 9.2 W   |
| Lamp flux          | 773 lm  |
| Luminous efficacy  | 77 lm/W |
| CCT                | 3000 K  |
| CRI                | 90      |
|                    |         |

| LOR         | 91%    |
|-------------|--------|
| Total flux  | 706 lm |
| Total power | 9.2 W  |
|             |        |

Mounting mode

Ceiling recessed

Electric

System power: 6.2-13.4 W Appliance Class: II