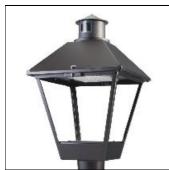

## Product data sheet

LXF/LXT LEXINGTON HID/LED LXF.LXT-PA1-40-722-U-T2R

COOPER LIGHTING

Aluminum housing, top, and base, Greater than 98% life at 60,000 hours ( $40^{\circ}$ C) (LED), Up to 140 lumens per watt, Lumen packages ranging from 2,000 – 11,000 lumens, Self-aligning pole-top fitter fits 2-3/8" and 3" O.D. tenons, Optional NEMA photocontrol receptacle, Five-year warranty (LED)