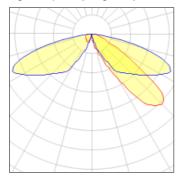

## Light output 1 (integrated)

| Lamp type          | LED     | CCT         | 2200 K |
|--------------------|---------|-------------|--------|
| Nominal lamp power | 40 W    | CRI         | 70     |
| Total flux         | 3668 lm | LOR         | 100%   |
| Luminous efficacy  | 92 lm/W | Total power | 40 W   |