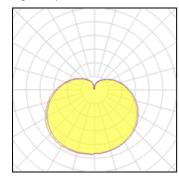

# Product data sheet

LED BULB LBD 15W 6500K LBD-15T

MPE

- Bulb Led - Size: Ø67 x 143 mm - Weight: 61g - Base type: E27. - Outer body is PA plastic, inside is aluminum, PC plastic cover - Voltage: 220VAC - Power: 15W - Power Factor (PF): >0.5 - Luminance: 1500 lm - Color Temperature (CCT): 6000-6500K - RA >80 High Color Rendering Index - Beam angle: 230° - Chip LED: SMD 2835 - Life Time: 30,000 hours - Instant Light: 0s - European Standard CE - RoHS