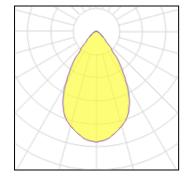

#### Light output 1

| 1 x LED            |
|--------------------|
| Nominal lamp power |
| Lamp flux          |
| Luminous efficacy  |
| CCT                |
| CRI                |

| 72 W     |
|----------|
| 8400 lm  |
| 117 lm/W |
| 2700 K   |
| 80       |
|          |

| LOR         | 85%     |
|-------------|---------|
| Total flux  | 7108 lm |
| Total power | 80 W    |