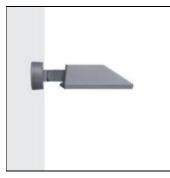

### Mounting mode

Wall mounted

## Shape and measurements

Length: 4.67 in Width: 5.31 in Height: 5.31 in

## Adjustability

Free