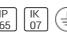

# Product data sheet

SMALL SIROCCO OPTIC - SURFACE WASHER / BI-SYMMETRIC 2341-C-3-670-XX

UNILAMP







Description SIROCCO is a family of floodlight, surface washer and area lighting. Two types of light distribution, asymmetric and bi-symmetric. Available with a range of mounting accessories including ground mount base, pole top mount, and wall/pole mounting arm. It is designed to operate with the high lumen output LED light source. Reflectors for SIROCCO have been engineered utilizing the latest technology and software for maximum performance. A calibrated aiming unit provides accuracy of light distribution on any surface or structure. SIROCCO is suitable to illuminate medium to large size objects or areas such as signage boards, building facades, parking lots, public parks, pedestrian, small streets and squares. Galvanized steel pole and anchor unit for concrete foundation are also avai