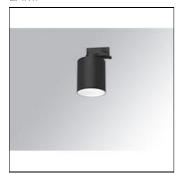

# Product data sheet

KOMBIC 100 TK 1500 IP23 9NW RF WFL WH/BK K11TK1523RW940NWB

LAMP

LAMP three-phase track downlight model KOMBIC 100. FLOOD reflector made of recycled polycarbonate R-PC FR WHITE TM non-brominated flame retardant additive. Flammability grade V0 according to UL94. Heatsinkmade of die-cast aluminium. COB LED, colour temperature 4000K and CRI90. ON OFF gear included. IP23, IK07 ratings. Insulation Class I. Photobiological safety group 0. LED life time: 50.000 L80 B10 (Ta=25°C) Available finishes: White and black.

## Mounting mode

Ceiling recessed, Contact rail

# Shape and measurements

Height: 4.72 in Diameter: 3.94 in