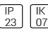

# Product data sheet

KOMBIC 100 TK 1500 IP23 9NW RF WFL WH/BK K11TK1523RW940NWB

LAMP









LAMP three-phase track downlight model KOMBIC 100. FLOOD reflector made of recycled polycarbonate R-PC FR WHITE TM non-brominated flame retardant additive. Flammability grade V0 according to UL94. Heatsinkmade of die-cast aluminium. COB LED, colour temperature 4000K and CRI90. ON OFF gear included. IP23, IK07 ratings. Insulation Class I. Photobiological safety group 0. LED life time: 50.000 L80 B10 (Ta=25°C) Available finishes: White and black.

#### Light output 1



| 1 x LED            |          |
|--------------------|----------|
| Nominal lamp power | 14.1 W   |
| Lamp flux          | 1406 lm  |
| Luminous efficacy  | 100 lm/W |
| CCT                | 4000 K   |
| CRI                | 90       |
|                    |          |

| 99%     |
|---------|
|         |
| 1397 lm |
|