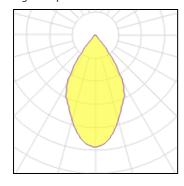

#### Light output 1

| 1 x LED            |          |
|--------------------|----------|
| Nominal lamp power | 14.1 W   |
| Lamp flux          | 1406 lm  |
| Luminous efficacy  | 100 lm/W |
| CCT                | 4000 K   |
| CRI                | 90       |
|                    |          |

| 99%     |
|---------|
|         |
| 1397 lm |
| 14.1 W  |
|         |
|         |