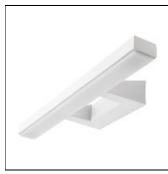

# Product data sheet

VIEW WHITE 870LM 2700K RA>90 TRAILING EDGE DIMMING 7021981114206

SG ARMATUREN

Slim bathroom luminaire for easy mounting over mirror. The luminaire has integrated LED and long life. Light distribution Direct Light technic LED 14W 2700K Ra>90 SDCM 3 L70/B10 >50,000 hrs Control/Dimming Trailing edge dimming Protection Class II IP44/IP20 IK10 Materials and finish Housing: Aluminium Colour: Matt white (RAL 9003) Optics: UV-stabilized polycarbonate Mounting/Connection Surface, Indoor Screwless terminal block Max. luminaires per circuit breaker: B10: 23, B16: 37, C10: 29, C16: 46

# Mounting mode

Wall mounted

#### Shape and measurements

Length: 18.11 in Width: 5.28 in Height: 2.36 in

# Design

Color of housing: White