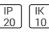

# Product data sheet

VIEW WHITE 870LM 2700K RA>90 TRAILING EDGE DIMMING 7021981114206

SG ARMATUREN

Slim bathroom luminaire for easy mounting over mirror. The luminaire has integrated LED and long life. Light distribution Direct Light technic LED 14W 2700K Ra>90 SDCM 3 L70/B10 >50,000 hrs Control/Dimming Trailing edge dimming Protection Class II IP44/IP20 IK10 Materials and finish Housing: Aluminium Colour: Matt white (RAL 9003) Optics: UV-stabilized polycarbonate Mounting/Connection Surface, Indoor Screwless terminal block Max. luminaires per circuit breaker: B10: 23, B16: 37, C10: 29, C16: 46

## Protection

IP: 20 IK: 10