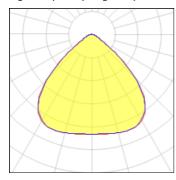

## Light output 1 (integrated)

| Lamp type          |  |
|--------------------|--|
| Nominal lamp power |  |
| Total flux         |  |
| Luminous efficacy  |  |

| LED      | CCT         | 4000 K  |
|----------|-------------|---------|
| 214.5 W  | CRI         | 80      |
| 36000 lm | LOR         | 100%    |
| 168 lm/W | Total power | 214.5 W |
|          |             |         |