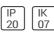

## Product data sheet

## FLIGHTVITALITY FVWY54K

WHITECROFT







Surface or suspended LED highbay luminaire with extruded aluminium LED housing and clear polycarbonate lens optics. Supplied with first fix bracket and plug connector for easy installation. The LED module is easily replaced without tools for simple future upgrades and replacement ensuring a sustainable lighting solution. Materials and manufacturing facility independently accredited by Cradle to Cradle TM Product Institute - as Whitecroft Lighting FLIGHT VITALITY

## Light output 1 (integrated)



| Lamp type          |  |
|--------------------|--|
| Nominal lamp power |  |
| Total flux         |  |
| Luminous efficacy  |  |

| LED      | CCT         | 4000 K  |
|----------|-------------|---------|
| 214.5 W  | CRI         | 80      |
| 36000 lm | LOR         | 100%    |
| 168 lm/W | Tota