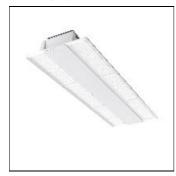

## FLIGHTVITALITY FVWY54K

WHITECROFT

Surface or suspended LED highbay luminaire with extruded aluminium LED housing and clear polycarbonate lens optics. Supplied with first fix bracket and plug connector for easy installation. The LED module is easily replaced without tools for simple future upgrades and replacement ensuring a sustainable lighting solution. Materials and manufacturing facility independently accredited by Cradle to Cradle TM Product Institute - as Whitecroft Lighting FLIGHT VITALITY

Mounting mode

Pendant

Shape and measurements

Length: 8.98 in Width: 34.33 in Height: 2.94 in

Adjustability

Fixed

Electric

System power: 214.5 W