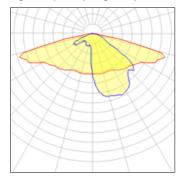

# Product data sheet

URBINI LED 36W 3800LM 3000K IP66 09 - FOR BIKE PATHS GRAY I 130232.5L281.101

LUG

Professional streetlight luminaire for LED light sources. Mounting: on pillar ø60mm, on horizontal and vertical pillars, on outriggers ø60mm, with mounting bracket (included) Body: high pressure die-cast aluminum Lateral Surface Wind Exposed: 0,029 m² Power: 220-240V 50/60Hz Lifetime (L90B10): 100 000 h Available on request: DALI, NTC, LLOC, 10kV surge protection Additional equipment: additional anti-corrosive protection (index extension: .985) Other remarks: the pole and boom are not part of the luminaire Warranty: 5 years Application: cycle paths, avenues, sidewalks, parks, parking areas, residential, public spaces, playgrounds, promenade, residential area roads Type of optics: 09 - for bike paths