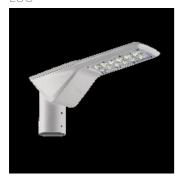

# Product data sheet

URBINI LED 36W 3800LM 3000K IP66 09 - FOR BIKE PATHS GRAY I 130232.5L281.101

LUG

Professional streetlight luminaire for LED light sources. Mounting: on pillar ø60mm, on horizontal and vertical pillars, on outriggers ø60mm, with mounting bracket (included) Body: high pressure die-cast aluminum Lateral Surface Wind Exposed: 0,029 m² Power: 220-240V 50/60Hz Lifetime (L90B10): 100 000 h Available on request: DALI, NTC, LLOC, 10kV surge protection Additional equipment: additional anti-corrosive protection (index extension: .985) Other remarks: the pole and boom are not part of the luminaire Warranty: 5 years Application: cycle paths, avenues, sidewalks, parks, parking areas, residential, public spaces, playgrounds, promenade, residential area roads Type of optics: 09 - for bike paths

#### Mounting mode

Pole top mounted

# Shape and measurements

Length: 16.02 in Width: 4.33 in Height: 4.72 in

#### Design

Color of housing: Silver gray