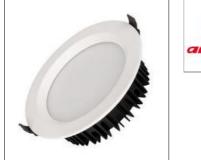

## MS-MIST-BUILT-R187-21W DAY4000 (WH, 110 DEG, 230V)

039063

ARLIGHT RUS LLC

Recessed downlight. Power 21 W, luminous flux 1440 lm, 69 lm/W, daylight 4000 K, CRI>90, angle 110°, supply voltage 230 V. White round aluminum housing, PMMA screen, protection degree IP54. Size: diameter 187 mm, height 58 mm. Recessed installation, installation hole: diameter 165 mm. Driver 27-42 V, 500 mA, ripple <3%.

| Mounting | mode |
|----------|------|
| mounting | mouc |

Ceiling recessed

Shape and measurements

Height: 2.28 in Diameter: 7.36 in

Adjustability

Fixed