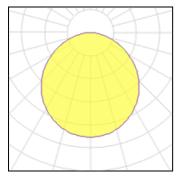

## Light output 1 (integrated)

| Lamp type          | LED     | CCT         | 4000 K |
|--------------------|---------|-------------|--------|
| Nominal lamp power | 21 W    | CRI         | 90     |
| Total flux         | 1440 lm | LOR         | 100%   |
| Luminous efficacy  | 69 lm/W | Total power | 21 W   |