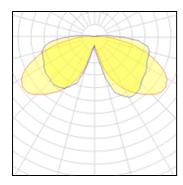

| I X High pressure mercury | vapour iamp |             |         |
|---------------------------|-------------|-------------|---------|
| Nominal lamp power        | 80 W        | LOR         | 73%     |
| Lamp flux                 | 4000 lm     | ULOR        | 3%      |
| Luminous efficacy         | 33 lm/W     | Total flux  | 2927 lm |
| CCT                       | 3400 K      | Total power | 89 W    |
| CRI                       | 54          |             |         |