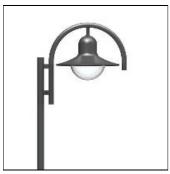

## Product data sheet

NORA IV (1-ARMED BEADED) 9.774.3046.06

LEIPZIGER LEUCHTEN

For medium light requirements, mounting height 3.50 - 4.00 m. - Impact-resistant clear or beaded polycarbonate attachment, UV-stabilized - Special reflector of premium highest-grade aluminium, burnished and anodized, for excellent illumination and glare protection - Aluminium luminaire body, inside finished in white paint, outside painted in colour - Aluminium unit carrier, painted white - Adapter jack connection - Available in any RAL or DB colour without surcharge - Scope of delivery includes special steel post/wall-mounted bracket, painted -Order post dia. 60 mm separately Voltage: 230V 50Hz Protected to: IP 55 Protection class: I/II Made to DIN VDE 0711 Luminaires generally compensatet

Mounting mode

Pole top mounted

Shape and measurements

Height: 11.81 in Diameter: 21.26 in Electric

System power: 59-89 W

Protection

IP: 55