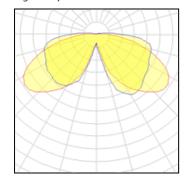

## Light output 1

| 1 x High pressure mercury vapour lamp |         |             |         |  |
|---------------------------------------|---------|-------------|---------|--|
| Nominal lamp power                    | 50 W    | LOR         | 73%     |  |
| Lamp flux                             | 2000 lm | ULOR        | 3%      |  |
| Luminous efficacy                     | 25 lm/W | Total flux  | 1464 lm |  |
| CCT                                   | 3400 K  | Total power | 59 W    |  |
| CRI                                   | 54      |             |         |  |