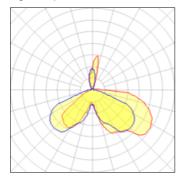

## 1 x Halogen low voltage lamp without reflector

| Nominal lamp power | 150 W   | Socket      | E27    |
|--------------------|---------|-------------|--------|
| Lamp flux          | 2500 lm | LOR         | 39%    |
| Luminous efficacy  | 6 lm/W  | ULOR        | 3%     |
| CCT                | 2821 K  | Total flux  | 972 lm |
| CRI                | 99      | Total power | 150 W  |