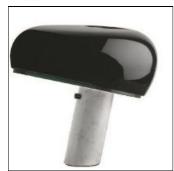

## Product data sheet

SNOOPY NRO F6380030

FLOS

Table lamp providing direct lighting with enamelled spun metal frame reflector and white marble base designed by Achille and Pier Giacomo Castiglioni in 1967. TOUCH DIMMER ON/OFF switch and 0/100%. located on the marble base. Net weight 7,9 kg.