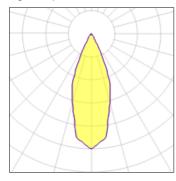

## Light output 1

| 1 x Metal halide lamp |
|-----------------------|
| Nominal lamp power    |
| Lamp flux             |
| Luminous efficacy     |
| CCT                   |

CRI

| 35 W    |
|---------|
| 3200 lm |
| 41 lm/W |
| 3000 K  |
| 80      |
|         |

| Socket      | Gx8.5   |
|-------------|---------|
| LOR         | 50%     |
| Total flux  | 1616 lm |
| Total power | 39 W    |
|             |         |

Mounting mode

Ceiling recessed

Shape and measurements