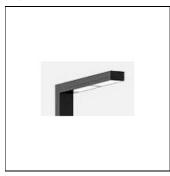

# Product data sheet

LIGHT LINEAR PT 3 STREET AND AREA LUMINAIRES LI-21171-LC-ME-W40

LIGMAN

- Lamp LED - CRI Ra > 80 - MacAdam Ellipse 3 SDCM - Colour 3000K and 4000K - Die-cast aluminium housing and extruded aluminium column pre-treated before powder coating ensuring high corrosion resistance - Stainless steel fasteners in grade 316 - Durable silicone rubber gasket - Clear toughened glass - Maximum wind load resistance is 100 km/h - Surge protection 10 kV

## Shape and measurements

Length: 39.37 in Width: 5.91 in Height: 3.54 in Weight: 29.5 kg

## Design

Color of housing: Black, White, Silver gray