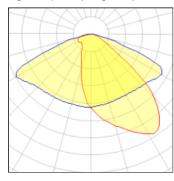

## Light output 1 (integrated)

| Lamp type          | LED      | CCT         | 4032 K |
|--------------------|----------|-------------|--------|
| Nominal lamp power | 53.5 W   | CRI         | 80     |
| Total flux         | 5894 lm  | LOR         | 100%   |
| Luminous efficacy  | 110 lm/W | Total power | 53.5 W |

## Glare protection

Glare protection: UGR < 19