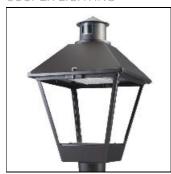

## Product data sheet

LXF/LXT LEXINGTON HID/LED LXF.LXT-PA1-30-727-U-T2U-CL

COOPER LIGHTING

Aluminum housing, top, and base, Greater than 98% life at 60,000 hours ( $40^{\circ}$ C) (LED), Up to 140 lumens per watt, Lumen packages ranging from 2,000 – 11,000 lumens, Self-aligning pole-top fitter fits 2-3/8" and 3" O.D. tenons, Optional NEMA photocontrol receptacle, Five-year warranty (LED)

Mounting mode

Pole top mounted

Shape and measurements

Height: 10.00 in Diameter: 14.00 in

Adjustability

Fixed

Electric

System power: 31 W