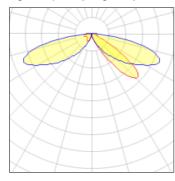

## Light output 1 (integrated)

| Lamp type          | LED      | CCT         | 2700 K |
|--------------------|----------|-------------|--------|
| Nominal lamp power | 31 W     | CRI         | 70     |
| Total flux         | 3193 lm  | LOR         | 100%   |
| Luminous efficacy  | 103 lm/W | Total power | 31 W   |