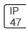

## Product data sheet

LXF/LXT LEXINGTON HID/LED LXF.LXT-PA1-30-727-U-T2U-CL

COOPER LIGHTING







Aluminum housing, top, and base, Greater than 98% life at 60,000 hours ( $40^{\circ}$ C) (LED), Up to 140 lumens per watt, Lumen packages ranging from 2,000 – 11,000 lumens, Self-aligning pole-top fitter fits 2-3/8" and 3" O.D. tenons, Optional NEMA photocontrol receptacle, Five-year warranty (LED)

## Light output 1 (integrated)



| Lamp type          | LED      | CCT         | 2700 K |
|--------------------|----------|-------------|--------|
| Nominal lamp power | 31 W     | CRI         | 70     |
| Total flux         | 3193 lm  | LOR         | 100%   |
| Luminous efficacy  | 103 lm/W | Total power | 31 W   |

Mounting mode

Pole top mounted

Shape and measurements

Height: 10.00 in Diameter: 14.00 in

Adjustability

Fixed

Electric

System power: 31 W

Protection

IP: 47