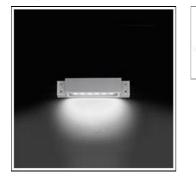

# Product data sheet

CLARA LED 9812400 FLOS

• Outdoor luminaire for installation overdoor or on wall. • Configuration: die-cast aluminium structure . EN AB-47100 alloy (low copper content). • Double layer coating for high resistance to corrosion: The low copper Aluminium alloy is painted with a double coat using powders which are complaint with QUALICOAT standards: a first layer of epoxy powder (with excellent chemical and mechanical resistance) and a second finishing layer of polyester powder (resistant to UV rays and atmospheric agents). The entire painting process of the aluminium fitting starts from components which have been sand-blasted in advance to make the surface more porous and increase the adherence of the paint. Ares effects alkaline and acid washing to clean the surfaces completely, then rinses with demineralised water to remove any residue particles, subsequently a chemical conversion treatment is done to protect against rusting. • Tempered sandblasted glass with silk-screen border. A robotic gluing system (silicone) fixes the glass to the structure.

#### Mounting mode

Wall mounted

#### Shape and measurements

Length: 18.11 in Width: 3.94 in Height: 4.17 in