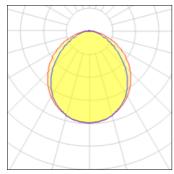

## Light output 1 (integrated)

Lamp type Nominal lamp power Total flux Luminous efficacy

| LED     |  |
|---------|--|
| 12 W    |  |
| 301 lm  |  |
| 25 lm/W |  |
|         |  |

| 6000 K |
|--------|
| 75     |
| 100%   |
| 12 W   |
|        |