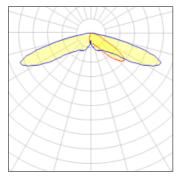

## Light output 1 (integrated)

| Lamp type          | LED     | CCT         | 3000 K |
|--------------------|---------|-------------|--------|
| Nominal lamp power | 85 W    | CRI         | 80     |
| Total flux         | 6487 lm | LOR         | 100%   |
| Luminous efficacy  | 76 lm/W | Total power | 85 W   |