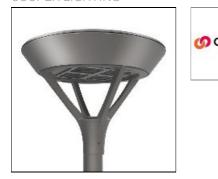

## Product data sheet

PMM MESA PMM-SA2B-830-U-SL2-HSS COOPER LIGHTING

Die-cast aluminum housing and door, Lumens packages ranging from 3,000 - 29,000 lumens, Choice of 13 high-efficiency, patented AccuLED Optics™, Base casting slip fits over a standard 3" O.D. tenon, Wall, single and dual-mount configurations available, 10kV/10vkA surge protection standard, LED fixture features a five-year warranty