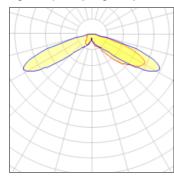

## Light output 1 (integrated)

| Lamp type          | LED      | CCT         | 5700 K |
|--------------------|----------|-------------|--------|
| Nominal lamp power | 171 W    | CRI         | 70     |
| Total flux         | 19700 lm | LOR         | 100%   |
| Luminous efficacy  | 115 lm/W | Total power | 171 W  |