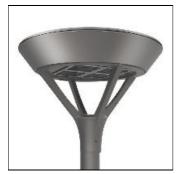

## Product data sheet

MSA MESA LED MSA-SA4B-760-U-T4W

Die-cast aluminum housing and door, Lumens packages ranging from 3,000 - 29,000 lumens, Choice of 13 high-efficiency, patented AccuLED Optics™, Base casting slip fits over a standard 3" O.D. tenon, Wall, single and dual-mount configurations available, 10kV/10vkA surge protection standard, LED fixture features a five-year warranty

Mounting mode

Wall mounted

Shape and measurements

Height: 0.39 in Diameter: 6.00 in

Adjustability

Fixed

Electric

System power: 171 W