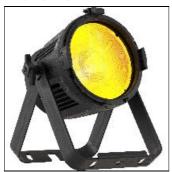

# Product data sheet

**ECLPARIPMEC** ECLPARIPMFC\_GREEN\_MEDIUM LENS

EclPar IPMFC is a flexible IP rated single source LED spotlight, featuring an 100W RGB+WarmWhite light source with high efficiency and advanced colour control. Its Spektra calibrated LED source delivers a high-quality white reproduction with high CRI and TM30 with an advanced control over colours, ensuring consistency across fixtures. The unit is compact and completely fan free, making the EclPar IPMFC a workhorse for any outdoor and dusty environment, but as well as for corporate and studio whereas silent operations are required. The flexible optical system allow a wide selection of lenses from narrow 15° (on board), flood 30°, and ultra wide 60°, which can be quickly mounted in front of the luminaire or inside the front tempered glass for lasting exterior installation. Features: 100W Spektra calibrated RGB + Warm White LED delivering high CRI, TLCI, TM30 values Flex lens system: 15° on-board - 30° and 60° optional IP65 for exterior application, fan free