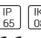

# Product data sheet

**ECLPARIPMEC** ECLPARIPMFC\_GREEN\_MEDIUM LENS











EclPar IPMFC is a flexible IP rated single source LED spotlight, featuring an 100W RGB+WarmWhite light source with high efficiency and advanced colour control. Its Spektra calibrated LED source delivers a high-quality white reproduction with high CRI and TM30 with an advanced control over colours, ensuring consistency across fixtures. The unit is compact and completely fan free, making the EclPar IPMFC a workhorse for any outdoor and dusty environment, but as well as for corporate and studio whereas silent operations are required. The flexible optical system allow a wide selection of lenses from narrow 15° (on board), flood 30°, and ultra wide 60°, which can be quickly mounted in front of the luminaire or inside the front tempered glass for lasting exterior installation. Features: 100W