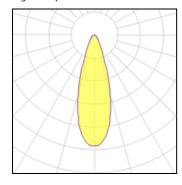

#### Light output 1

| 1 x LED            |         |
|--------------------|---------|
| Nominal lamp power | 31.1 V  |
| Lamp flux          | 1158 ln |
| Luminous efficacy  | 37 lm/V |
| CCT                | 0 1     |
| CRI                | -18     |

| LOR         | 100%    |
|-------------|---------|
| Total flux  | 1160 lm |
| Total power | 31.1 W  |