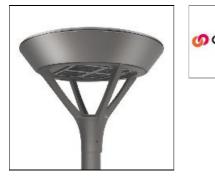

# PMM MESA PMM-SA1C-830-U-SL4 COOPER LIGHTING

Die-cast aluminum housing and door, Lumens packages ranging from 3,000 - 29,000 lumens, Choice of 13 high-efficiency, patented AccuLED Optics™, Base casting slip fits over a standard 3" O.D. tenon, Wall, single and dual-mount configurations available, 10kV/10vkA surge protection standard, LED fixture features a five-year warranty