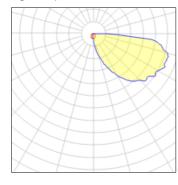

## Product data sheet

GIANO 220 09.3001 POWER LED 6W

FLOS







Family of luminaires for both interior and exterior signaling available in two sizes 100mm and 220mm. Main body injected in alloy aluminium under pressure. Anti-rust paint finish made in high resistance to corrosion. It has an opal polycarbonate diffuser to obtain a uniform light. Available finishes: matt white (01), grey (72), matt black (04) and dark brown (MM).

## Light output 1



| 1 x LED            |         |
|--------------------|---------|
| Nominal lamp power | 6 W     |
| Lamp flux          | 450 lm  |
| Luminous efficacy  | 28 lm/W |
| CCT                | 3000 K  |
| CRI                | 93      |

Mounting mode

Wall mounted

Shape and measurements

Length: 7.95 in Width: 2.71 in Height: 7.95 in

Adjustability

Fixed

Electric

System power: 6 W

LOR

Total flux

Total power

Protection

IP: 65

38%

6 W

169 lm