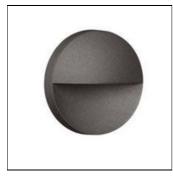

## Product data sheet

GIANO 220 09.3001 POWER LED 6W

FLOS

Family of luminaires for both interior and exterior signaling available in two sizes 100mm and 220mm. Main body injected in alloy aluminium under pressure. Anti-rust paint finish made in high resistance to corrosion. It has an opal polycarbonate diffuser to obtain a uniform light. Available finishes: matt white (01), grey (72), matt black (04) and dark brown (MM).

Mounting mode

Wall mounted

Shape and measurements

Length: 7.95 in Width: 2.71 in Height: 7.95 in

Adjustability

Fixed

Electric

System power: 6 W