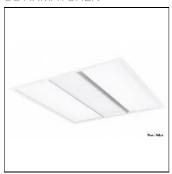

# Product data sheet

MULTI CONCEPT VELIOS WHITE 4550LM 4000K RA>80 DALI 5703821174206

SG ARMATUREN

Multi Concept is a flexible, recessed luminaire that is designed to meet future requirements. The luminaire can be combined in a variety of ways using the three components (luminaire housing, insertable LED unit and front cover). Thus, Multi Concept is adaptable to a room's function in terms of design and lighting technology and the lighting can be optimised when the function of a room is changed. Light distribution Direct Light source LED 41W 4000K Ra>80 SDCM 3 L80/B10 >60,000 hrs Control/Dimming DALI Protection Class I IP20 Materials and finish Housing: Sheet steel Colour: White (Pure white, 25% gloss) Optics: PMMA (Acrylate) Mounting/Connection Recessed, Indoor Max. luminaires per circuit breaker: B10: 13, B16: 20, C10: 21, C16: 34

#### Mounting mode

Ceiling recessed

## Shape and measurements

Length: 23.43 in Width: 23.43 in Height: 4.09 in