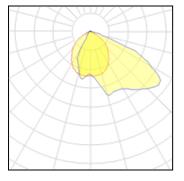

## Light output 1

# 1 x High pressure sodium vapour lamp

IP 66

| 70 W    | Socket                       | Rx7S                                         |
|---------|------------------------------|----------------------------------------------|
| 6000 lm | LOR                          | 73%                                          |
| 44 lm/W | Total flux                   | 4357 lm                                      |
| 2000 K  | Total power                  | 99.47 W                                      |
| 20      |                              |                                              |
|         | 6000 lm<br>44 lm/W<br>2000 K | 6000 lmLOR44 lm/WTotal flux2000 KTotal power |