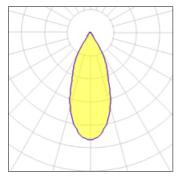

#### Light output 1 (integrated)

| Lamp type          | LED     | CCT         | 3000 K |
|--------------------|---------|-------------|--------|
| Nominal lamp power | 68 W    | CRI         | 90     |
| Total flux         | 5253 lm | LOR         | 100%   |
| Luminous efficacy  | 77 lm/W | Total power | 68 W   |