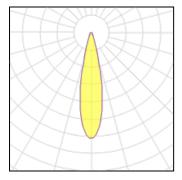

#### 1 x Halogen high voltage lamp with reflector

|                    | •       |             |        |
|--------------------|---------|-------------|--------|
| Nominal lamp power | 7.3 W   | Socket      | Gu10   |
| Lamp flux          | 530 lm  | LOR         | 100%   |
| Luminous efficacy  | 71 lm/W | Total flux  | 530 lm |
| CCT                | 2723 K  | Total power | 7.5 W  |
| CRI                | 92      |             |        |
|                    |         |             |        |