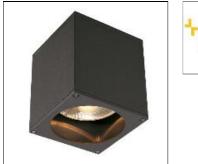

# Product data sheet

BIG THEO UP/DOWN

229555

SLV

The ceiling light of the BIG THEO series is made from aluminium and glass, which covers the lamp. It is suitable for use outdoors thanks to its IP44 protection class. The electrical connection of the luminaire, which comes in various colours, is directly to the 230V mains supply. The BIG THEO series includes alternative wall and ceiling lights with different sockets and can therefore be used universally.

# Shape and measurements

Length: 5.12 in Width: 5.12 in Height: 5.91 in Weight: 1 kg