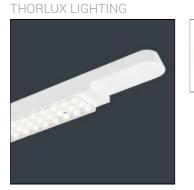

# Product data sheet

ZIPLINE NARROW LED - 64W - 4000K ZP16603

The Zipline is a self-contained pre-wired trunking and LED lighting system offering unparalleled flexibility in terms of lighting layout and scheme design. The Zipline combines architectural impact, longevity and supreme efficiency (128.6 LL/CW) providing the lighting designer with the perfect lighting solution for many building-wide applications. With five luminaire power options, broad, narrow and double asymmetric light distributions and a variety of accessories the Zipline is a truly versatile suspended or surface mounted lighting system.

### Mounting mode

Pendant

### Shape and measurements

Length: 58.86 in Width: 2.60 in Height: 2.48 in