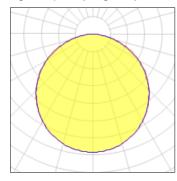

## Light output 1 (integrated)

| Lamp type          | LED     | CCT         | 4000 K |
|--------------------|---------|-------------|--------|
| Nominal lamp power | 62.2 W  | CRI         | 80     |
| Total flux         | 3929 lm | LOR         | 100%   |
| Luminous efficacy  | 63 lm/W | Total power | 62.2 W |