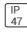

## Product data sheet

MRI-ATR MRI-14ATR-40-L840-OPL









Specifically designed for MRI rooms with non-ferrous construction, 1'x4', 2'x2', and 2'x4' sizes available, Slim frame design allows fully luminous aesthetic, Only illuminated lens visible, Available in a range of lumen outputs, Remote driver, Multi-channel MRI filters

## Light output 1 (integrated)



| Lamp type          | LED     | CCT         | 4000 K |
|--------------------|---------|-------------|--------|
| Nominal lamp power | 62.2 W  | CRI         | 80     |
| Total flux         | 3929 lm | LOR         | 100%   |
| Luminous efficacy  | 63 lm/W | Total power | 62.2 W |

Mounting mode

Ceiling recessed

Shape and measurements

Length: 12.00 in Width: 48.00 in Height: 0.39 in

Adjustability

Fixed

Electric

System power: 62.2 W

Protection

IP: 47