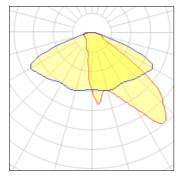

### Light output 1 (integrated)

| Lamp type          | LED      | CCT         | 3000 K |
|--------------------|----------|-------------|--------|
| Nominal lamp power | 501 W    | CRI         | 80     |
| Total flux         | 44400 lm | LOR         | 100%   |
| Luminous efficacy  | 89 lm/W  | Total power | 501 W  |