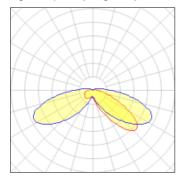

## Light output 1 (integrated)

| Lamp type          | LED     | CCT         | 2700 K |
|--------------------|---------|-------------|--------|
| Nominal lamp power | 31 W    | CRI         | 80     |
| Total flux         | 2634 lm | LOR         | 100%   |
| Luminous efficacy  | 85 lm/W | ULOR        | 7%     |
|                    |         | Total power | 31 W   |