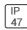

## Product data sheet

LXF/LXT LEXINGTON HID/LED LXF.LXT-PA1-30-827-U-T2U-FL

COOPER LIGHTING







Aluminum housing, top, and base, Greater than 98% life at 60,000 hours ( $40^{\circ}$ C) (LED), Up to 140 lumens per watt, Lumen packages ranging from 2,000 – 11,000 lumens, Self-aligning pole-top fitter fits 2-3/8" and 3" O.D. tenons, Optional NEMA photocontrol receptacle, Five-year warranty (LED)

## Light output 1 (integrated)



| Lamp type          | LED     | CCT         | 2700 K |
|--------------------|---------|-------------|--------|
| Nominal lamp power | 31 W    | CRI         | 80     |
| Total flux         | 2634 lm | LOR         | 100%   |
| Luminous efficacy  | 85 lm/W | ULOR        | 7%     |
|                    |         | Total power | 31 W   |

Mounting mode

Pole top mounted

Shape and measurements

Height: 10.00 in Diameter: 14.00 in

Adjustability

Fixed

Electric