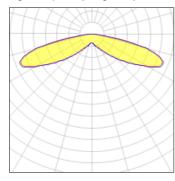

## Light output 1 (integrated)

| Lamp type          | LED      | CCT         | 4000 K |
|--------------------|----------|-------------|--------|
| Nominal lamp power | 52.1 W   | CRI         | 70     |
| Total flux         | 5207 lm  | LOR         | 100%   |
| Luminous efficacy  | 100 lm/W | Total power | 52.1 W |