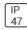

## Product data sheet

PMM MESA PMM-E02-LED-E-U-5WQ







Die-cast aluminum housing and door, Lumens packages ranging from 3,000 - 29,000 lumens, Choice of 13 high-efficiency, patented AccuLED Optics™, Base casting slip fits over a standard 3" O.D. tenon, Wall, single and dual-mount configurations available, 10kV/10vkA surge protection standard, LED fixture features a five-year warranty

## Light output 1 (integrated)



| Lamp type          | LED      | CCT         | 4000 K |
|--------------------|----------|-------------|--------|
| Nominal lamp power | 52.1 W   | CRI         | 70     |
| Total flux         | 5207 lm  | LOR         | 100%   |
| Luminous efficacy  | 100 lm/W | Total power | 52.1 W |

Mounting mode

Wall mounted

Shape and measurements

Length: 2.04 in Width: 12.00 in Height: 0.39 in

Adjustability

Fixed

Electric

System powe