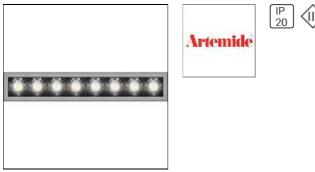

# Product data sheet

SHARP RECESSED TRIM 8X 24W 930 FLOOD WHITE EXT.DRV + SCREEN 4X BLACK AF15001+AF95204

ARTEMIDE

SHARP RECESSED TRIM 8X 24W 930 FLOOD WHITE EXT.DRV + SCREEN 4X BLACK

# Light outputs 1..8 (integrated)

| Lamp type          | LED     | CCT         | 3000 K |
|--------------------|---------|-------------|--------|
| Nominal lamp power | 2.75 W  | CRI         | 90     |
| Total flux         | 185 lm  | LOR         | 100%   |
| Luminous efficacy  | 67 lm/W | Total power | 2.75 W |

#### Protection

IP: 20