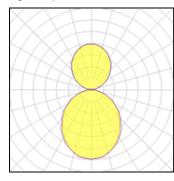

# Product data sheet

FIL35 SUR 1960 2800 WW D/I OPAL WH. F31SF196L0I0830NW

LAMP

Suspended structure model FIL35 SUR 1960 2800 WW D/I OPAL WH., LAMP brand. Made of extruded aluminium painted in matt white. Indirect-direct light. With opal polycarbonate diffuser. Model for LED MID-POWER, warm white color temperature and control gear included. With IP20, IK07 protection rating. Insulation class I. Photobiological safety group 0.

## Mounting mode

Pendant, Ceiling mounted