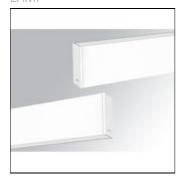

# Product data sheet

FIL35 SUR 1960 2800 WW D/I OPAL WH. F31SF196L0I0830NW

LAMP

Suspended structure model FIL35 SUR 1960 2800 WW D/I OPAL WH., LAMP brand. Made of extruded aluminium painted in matt white. Indirect-direct light. With opal polycarbonate diffuser. Model for LED MID-POWER, warm white color temperature and control gear included. With IP20, IK07 protection rating. Insulation class I. Photobiological safety group 0.

## Mounting mode

Pendant, Ceiling mounted

## Shape and measurements

Length: 77.17 in Width: 1.38 in Height: 3.15 in