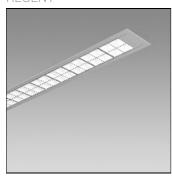

# Product data sheet

RECESSED CEILING LUMINAIRE CHANNEL S BOOST OFFICE 49.5W CRI 2003.3701 - CHAN-S-BO CR1567 LED4900-830 DALI

REGENT

Recessed ceiling luminaire Channel S Boost Office with LED, system power: 49.5 W, standby power 0.5 W, luminous flux of luminaire 4900 lm, colour rendering index CRI > 80, colour temperature 3000 K, warm white, colour tolerances SDCM 2, lifetime LED L80 50'000 h, office-compatible and glare-free according to EN 12464-1 (UGR < 19; Lmax  $\ge 65^{\circ} \le 3000 \text{ cd/m}^2$ ), photobiological safety: the luminaire poses no danger (RG0), 230 V, direct light emission, support profile in aluminium natural-colour anodised Boost optics, for an LED-optimised office-suitable and highly aesthetic grid optics made of high-grade plastic, 1 integral control gear, DALI, with halogen-free wiring, Boost optics with LED-specific optics and design. Office-compatible and glare-free according to EN 12464-1 (UGR < 19 and Lmax> 65°< 3000 cd/m2) without direct view of the LED thanks to satined primary optics and louvre optics in low gloss, with unrestricted light quality. protection class I, ingress protection IP20, glow wire test 650 °C, impact strength: IK 08 for ambient temperatures -5 to +30 °C, this product contains a light source of energy efficiency class B and EPREL registration number: 1396580 L = 1567 mm, B = 86 mm, EL = 1551 mm, EB = 65 mm, ET = 60 mm

#### Mounting mode

Ceiling recessed

### Shape and measurements

Length: 61.69 in Width: 3.39 in Height: 2.40 in Weight: 5.789 kg