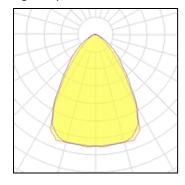

file in aluminium natural-colour anodised Boost optics, for an LED-optimised office-suitable and highly aesthetic grid optics made of high-grade plastic, 1 integral control gear, DALI, with halogen-free wiring, Boost optics with LED-specific optics and design. Office-compatible and glare-free according to EN 12464-1 (UGR < 19 and Lmax> 65°< 3000 cd/m2) without direct view of the LED thanks to satined primary optics and louvre optics in low gloss, with unrestricted light quality. protection class I, ingress protection IP20, glow wire test 650 °C, impact strength: IK 08 for ambient temperatures -5 to +30 °C, this product contains a light source of energy efficiency class B and EPREL registration number: 1396580 L = 1567 mm, B = 86 mm, EL = 1551 mm, EB = 65 mm, ET = 60 mm

## Light output 1



| 1 x LED            |          |
|--------------------|----------|
| Nominal lamp power | 30.8 W   |
| Lamp flux          | 4900 lm  |
| Luminous efficacy  | 159 lm/W |
| CCT                | 3000 F   |
| CRI                | 80       |

| LOR         | 100%    |
|-------------|---------|
| Total flux  | 4903 lm |
| Total power | 49.5 W  |
|             |         |

#### Mounting mode

Ceiling recessed

### Shape and measurements

Length: 61.69 in Width: 3.39 in Height: 2.40 in Weight: 5.789 kg

# Adjustability

Fixed

## Design

Color of housing: Silver gray

#### Electric

System power: 49.5 W Appliance Class: I

## Protection

IP: 20 IK: 08