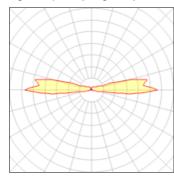

## Light output 1 (integrated)

| Lamp type          | LED     | CCT         | 3000 K |
|--------------------|---------|-------------|--------|
| Nominal lamp power | 2.3 W   | CRI         | 80     |
| Total flux         | 22 lm   | LOR         | 100%   |
| Luminous efficacy  | 10 lm/W | ULOR        | 69%    |
|                    |         | Total power | 23W    |