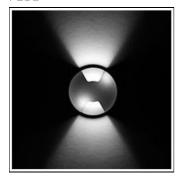

## Product data sheet

RHO LED 517033

FLOS

• Recessed light for outdoor installation on wall, ceiling or ground. • Configuration: turned aluminium body (EN AW 6060) with 15 micron anodizing for high resistance to corrosion. Caps and flat frame in 316L stainless steel.

## Light output 1 (integrated)

| Lamp type          | LED     | CCT         | 3000 K |
|--------------------|---------|-------------|--------|
| Nominal lamp power | 2.3 W   | CRI         | 80     |
| Total flux         | 22 lm   | LOR         | 100%   |
| Luminous efficacy  | 10 lm/W | ULOR        | 69%    |
|                    |         | Total power | 23W    |