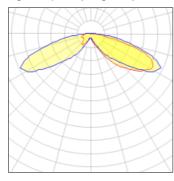

## Light output 1 (integrated)

| Lamp type          | LED      | CCT         | 5700 K |
|--------------------|----------|-------------|--------|
| Nominal lamp power | 21 W     | CRI         | 70     |
| Total flux         | 2619 lm  | LOR         | 100%   |
| Luminous efficacy  | 125 lm/W | ULOR        | 4%     |
|                    |          | Total power | 21 W   |