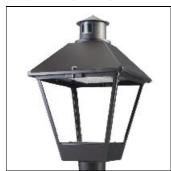

## Product data sheet

LXF/LXT LEXINGTON HID/LED LXF.LXT-PA1-20-760-U-T4W-A

COOPER LIGHTING

Aluminum housing, top, and base, Greater than 98% life at 60,000 hours ( $40^{\circ}$ C) (LED), Up to 140 lumens per watt, Lumen packages ranging from 2,000 – 11,000 lumens, Self-aligning pole-top fitter fits 2-3/8" and 3" O.D. tenons, Optional NEMA photocontrol receptacle, Five-year warranty (LED)